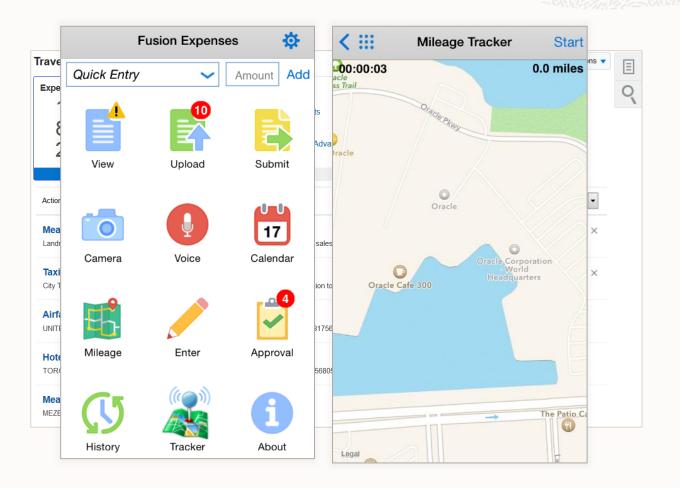

### **Travel and expense management**

# Increased visibility and control of travel and expenses

- Enter expenses on-the-go with iPhone and Android devices
- Capture trip bookings on expense reports
- Highlight potential problems or action items
- Enforce expense management controls with approval and audits
- Define policies in compliance with corporate policy and local regulations