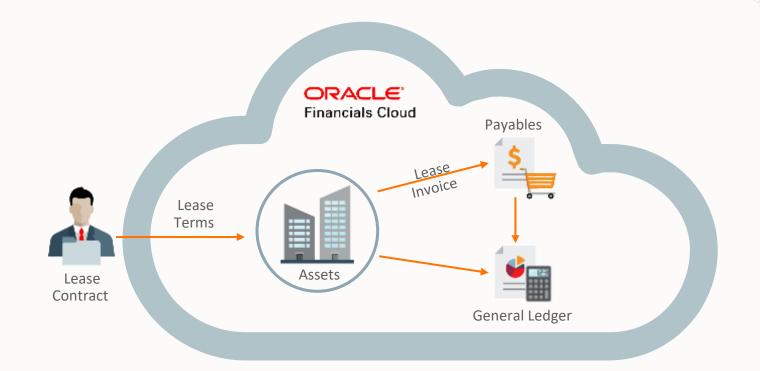

# Asset lifecycle management

#### **Operating and Finance Lease Management (for Lessees)**

- Compliance with IFRS 16 and ASC 842 accounting standards
- Automatic creation of lease accounting transactions throughout the lease lifecycle
- Preview lease liability impacts for accuracy and reliability
- Seamless integration with Payables