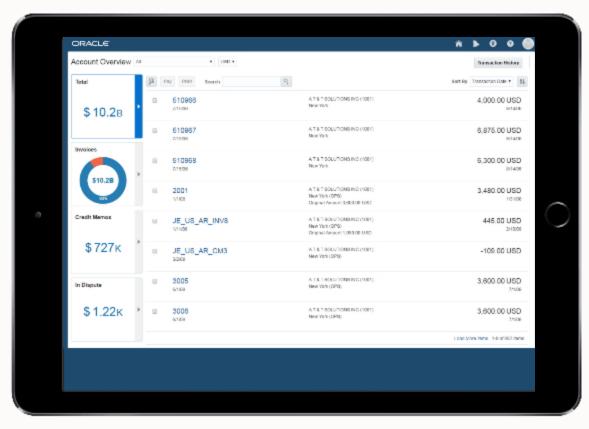

#### Simple, intuitive and modern user experience

- Open interfaces that allow integration with any system for customer billing for optimal flexibility
- Efficient exception handling with embedded analysis that identifies potential issues and prioritizes work
- Accurate and fast cash application using an enhanced score-based matching engine

# Improve customer service and reduce cost of billing and collections

- Self-service customer-led bill management
- Intuitive mobile user experience
- Real-time transactions and account management

#### Make informed credit decisions

- Maintain credit attributes for customers
- Conduct credit reviews automatically, periodically, or ad-hoc
- Credit review work area for greater efficiency

| ORACLE                                 |     |                |        |                    |            |        |          |             |                |          | A (managed Q)   | * * 🕮 0 0 (      |
|----------------------------------------|-----|----------------|--------|--------------------|------------|--------|----------|-------------|----------------|----------|-----------------|------------------|
|                                        |     |                | Ť.     | (2)<br>Cord Revers |            |        | Anne     | ()<br>Frank | Caree Careston |          |                 |                  |
| Credit Reviews                         |     |                |        |                    |            |        |          |             |                |          |                 |                  |
| Case Folders in Queue                  | ×   | Q Hide Filters |        |                    |            |        |          |             |                |          |                 |                  |
| Filters Reset Sa                       | ave | View ▼ 月       | Create | Reassign           | Close      | 0      |          |             |                |          |                 |                  |
| Saved Search                           |     | Number         | С      | ustomer            |            |        | Review   | / Туре      |                | Score    | Status          | Created          |
| Case Folders in Queue                  | -   | 30003          | A      | T & T Solutio      | ns > 1001  |        | Periodic | Review      |                | 18       | New             | 2/22/17 5:59 PM  |
|                                        |     | 29001          | н      | illman Associ      | ates > 993 | 841    | Ad Hoc   | Review      |                | 338      | Analyst Working | 2/17/17 10:46 AM |
| Case Folder Number                     |     | 28008          | A      | ltec > 40059       | )          |        | Ad Hoc   | Review      |                | 15       | Analyst Working | 2/16/17 3:42 PM  |
|                                        |     | 28007          | A      | ltec > 400841      |            |        | Ad Hoc   | Review      |                | 15       | Analyst Working | 2/16/17 3:35 PM  |
| Customer                               |     | 25009          | A      | T & T Solutio      | ns > 5192  | 9      | Periodic | Review      |                | 18       | Analyst Working | 2/13/17 12:20 PM |
| Q                                      |     | 25008          | U      | PS > 99108         |            |        | Periodic | Review      |                | 170      | Analyst Working | 2/13/17 12:20 PM |
| Customer Account                       |     | 25007          | С      | omputer Ren        | al and Se  | rvices | Periodic | Review      | Pending cal    | culation | Analyst Working | 2/13/17 12:17 PM |
| Q                                      |     | 24005          | Ρ      | ontiac > 1009      |            |        | Periodic | Review      |                | 0        | Analyst Working | 2/9/17 6:19 PM   |
| Status<br>Analyst Working;New;Pendir 👻 |     | 24003          | В      | usiness World      | i > 7054   |        | Periodic | Review      |                | 170      | Analyst Working | 2/9/17 2:07 PM   |
| Case Folders Missing Data              |     | 24002          | В      | usiness World      | 1 > 7013   |        | Periodic | Review      |                | 190      | New             | 2/9/17 2:07 PM   |
|                                        |     |                |        |                    |            |        |          |             |                |          | 10.1            |                  |