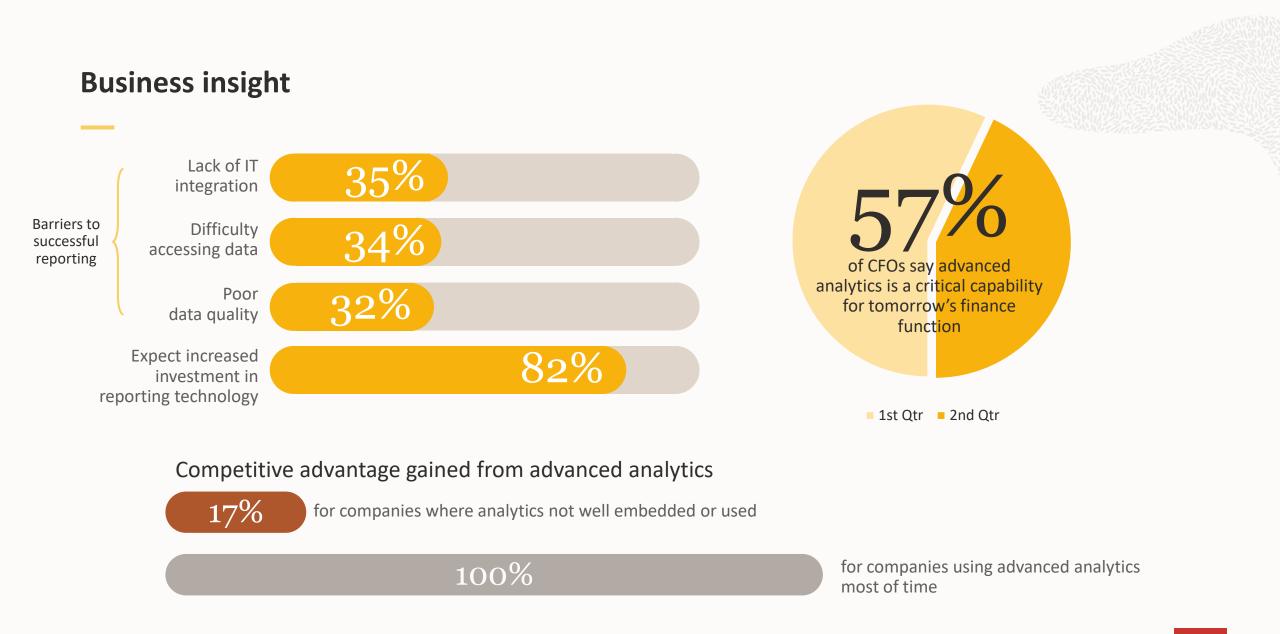

# **Business insight**

#### Data-driven decision making

Real-time insight for everyone

Accelerate the decision-making process with intuitive and interactive insight

Identify and resolve exceptions quickly with self-monitoring processes that guide resolution

Analyze GL balances live by various dimensions with Oracle Smart View for MS Excel