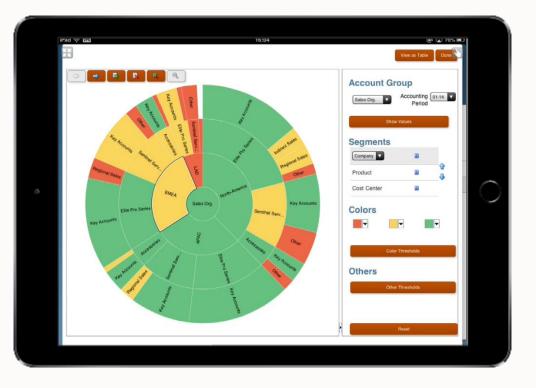

# **Financial reporting and analytics**

#### **Reporting center**

- Single, consistent point of access for all reports, optimized for mobile access
- Unique reporting platform with real-time multidimensional analysis
- Secure collaboration on any report combines data and narrative for actionable, contextual insight