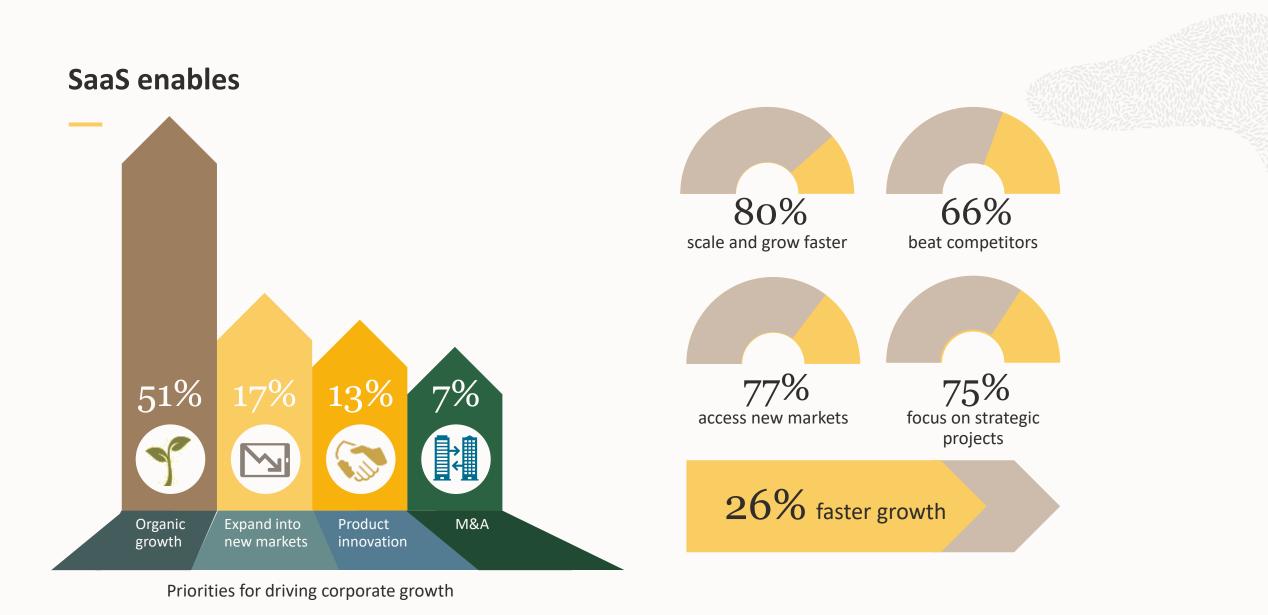

# 8 in 10

CFOs identified a measurable ROI from digital finance investments

86% better manage risk

improved forecast accuracy

better decision making

finance teams dedicating more time to highvalue work

## **Operational efficiency**

invoices entered manually

companies plan to increase investment in automating the future 55%

Number of legal entities / business units

41%

Number of jurisdictions in which you operate

63%

Number of reporting standards

71% Number of reports issued

Increase No change Decrease

Change over past 3 years

8 Copyright © 2020, Oracle and/or its affiliates. All rights reserved.