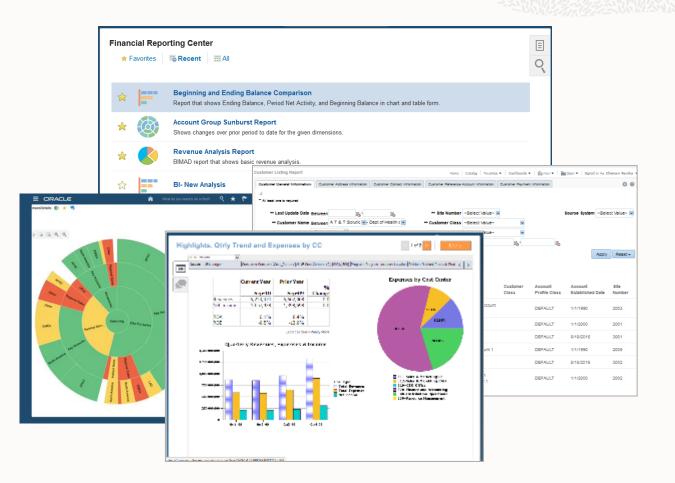

# **Financial reporting and analytics**

#### **Reporting center**

- Single, consistent point of access for all reports, optimized for mobile access
- Unique reporting platform with real-time multidimensional analysis
- Secure collaboration on any report combines data and narrative for actionable, contextual insight