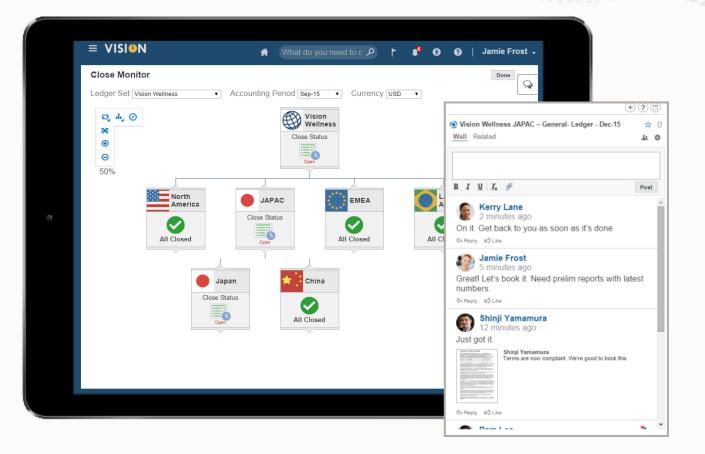

#### Effectively manage accounting operations

- Real-time, actionable financial indicators monitor & control daily accounting
- Better visibility with collaborative close process
- Interact with account balances using visualization for deeper insight

# **Financial management**

#### Consistent, centralized accounting

- Accounting Hub Cloud integrates multiple source systems into Financials Cloud
- Flexible configuration to comply with multi-GAAP or industry accounting rules
- Supporting references capture additional information for reconciliation and reporting