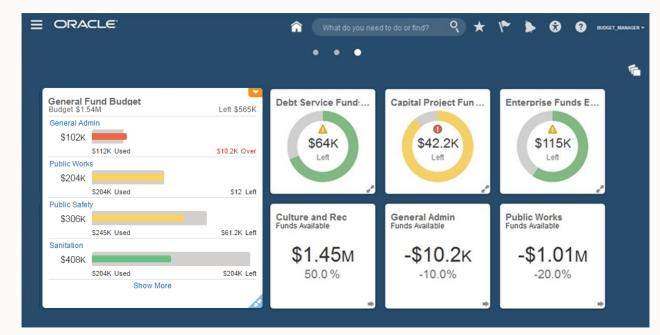

#### **Budgetary controls and encumbrance accounting**

#### Manage budget consumption and funds availability

- Budget checks and reservations online during transaction entry
- Manage budget consumption and funds availability using graphical indicators to focus on key issues and take action immediately
- Seamless integration with Planning and Budgeting Cloud Service