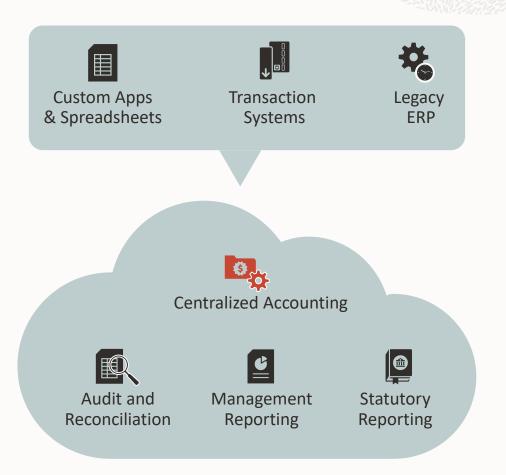

# **Financial management**

#### Consistent, centralized accounting

- Accounting Hub Cloud integrates multiple source systems into Financials Cloud
- Flexible configuration to comply with multi-GAAP or industry accounting rules
- Supporting references capture additional information for reconciliation and reporting